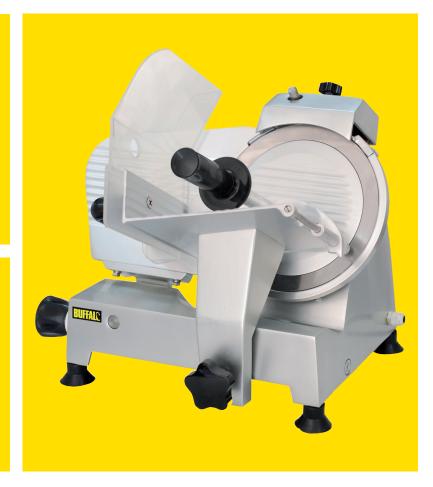

## Meat Slicer 220mm

Impressive cutting strength and reliability come together with the Buffalo Meat Slicer. With its large 220mm blade and numerous safety features, you can easily cut through ham, beef, poultry or vegetables with the minimum of fuss - perfect for deli counters, restaurants or farm shops. The adjustable side-mounted thickness dial ensures perfect portion control and produces a fantastic, consistent cut. When you've finished slicing, the slicer is easy disassembled for thorough cleaning.

## **Specification:**

| Code              | CD277                       |
|-------------------|-----------------------------|
| Blade Size        | 220mm                       |
| Cutting Thickness | Variable                    |
| Weight            | 16kg                        |
| Dimensions        | 457(H)x 445(W)x 445(D)mm    |
| Packed Weight     | 18kg                        |
| Packed Dimensions | 530(H) x 455(W) x 440(D) mm |
| Material          | Anodized aluminium body     |
| Power             | 120W                        |